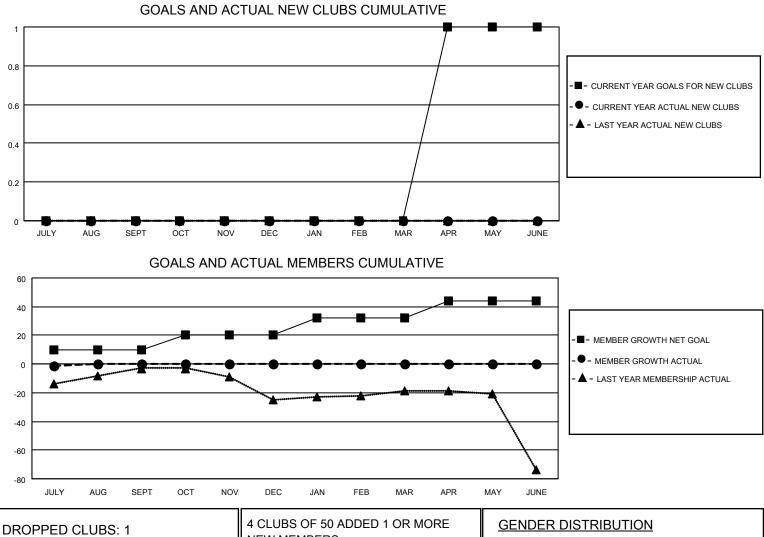

## LOCATION INDIANA

District 25 A

Results as of: 7/31/2020

| Clubs                 |               |           |               | Members               |                        |                         |                                                    |  |  |
|-----------------------|---------------|-----------|---------------|-----------------------|------------------------|-------------------------|----------------------------------------------------|--|--|
| RESULTS FOR 2020-2021 |               |           |               | RESULTS FOR 2020-2021 |                        |                         |                                                    |  |  |
| QUARTER               | NEW CLUB GOAL | NEW CLUBS | DROPPED CLUBS | QUARTER               | BER GROWTH NET<br>GOAL | MEMBER GROWTH<br>ACTUAL | DROPPED<br>MEMBERS ACTUAL<br>(including transfers) |  |  |
| JULY/AUG/SEPT         | 0             | 0         | 1             | JULY/AUG/SEPT         | 10                     | 6                       | 6                                                  |  |  |
| OCT/NOV/DEC           | 0             | 0         | 0             | OCT/NOV/DEC           | 10                     | 0                       | 0                                                  |  |  |
| JAN/FEB/MAR           | 0             | 0         | 0             | JAN/FEB/MAR           | 12                     | 0                       | 0                                                  |  |  |
| APR/MAY/JUNE          | 1             | 0         | 0             | APR/MAY/JUNE          | 12                     | 0                       | 0                                                  |  |  |

| DROPPED CLUBS: 1 |          | 4 CLUBS OF 50 ADDED 1 OR MORE | GENDER DISTRIBUTION                                             |              |     |
|------------------|----------|-------------------------------|-----------------------------------------------------------------|--------------|-----|
|                  |          | NEW MEMBERS                   | MALE                                                            | 817 (65.73%) |     |
|                  |          | 1                             | FEMALE                                                          | 426 (34.27%) |     |
| DROPPED MEMBERS  |          |                               |                                                                 |              |     |
| DECEASED         | 1        | CLICK HERE FOR CUMULATIVE     | TOTAL FAMILY UNIT MEMBERS<br>FAMILY MEMBERS PAYING HALF<br>DUES |              | 319 |
| CLUB CANCELLED   | 0        | MEMBERSHIP DATA               |                                                                 |              | 166 |
| OTHER            | 5        |                               |                                                                 |              | 100 |
| TOTAL            | 6        |                               |                                                                 |              |     |
|                  | <b>.</b> |                               | <b>.</b> .                                                      | _            |     |